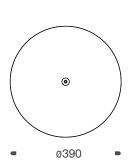

ø390

Super Gloss Black

Super Gloss White

Like the giant shell of a rare bird's egg, the haven pendant has a sleek and robust draped form with subtle curves rounding out its elegant proportions – it works great on its own as a decorative pendant or hung in clusters of three or more. Fantastic for large entry void spaces or used as a single piece over a dining table.