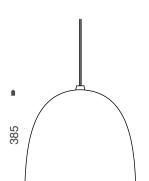

ø390

Super Gloss Black

Super Gloss White

Like the giant shell of a rare bird's egg, the haven pendant has a sleek and robust draped form with subtle curves rounding out its elegant proportions – it works great on its own as a decorative pendant or hung in clusters of three or more. Fantastic for large entry void spaces or used as a single piece over a dining table.

## key benefits

- \_ Two standard colours available
- \_ Custom colours available
- \_ Comes with 2m of suspension and power cables
- \_ E27/ES lamp holder, suitable for Incandescent and energy saving lamps \_ 60 Watt max