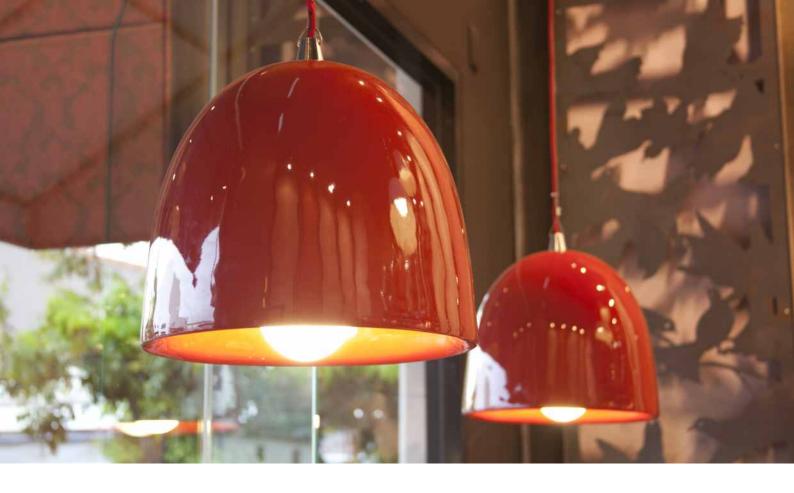

ø390

Super Gloss Black

Super Gloss White

Like the giant shell of a rare bird's egg, the haven pendant has a sleek and robust draped form with subtle curves rounding out its elegant proportions – it works great on its own as a decorative pendant or hung in clusters of three or more. Fantastic for large entry void spaces or used as a single piece over a dining table.